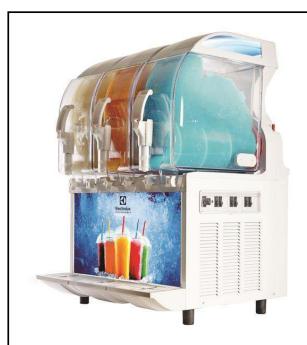

562530 (IPRO3MLR290)

Frozen Granita Dispenser with 3X11 I insulated bowls, mechanical control and lighted panel, R290

### Item No.

Frozen granita dispenser with 3 bowls; the ITANK ™ Technology prevents ice accumulation on the outer side of the bowl and the bowl shape allows a natural mixing action to ensure an optimum consistency of the product. Customizable lid merchandiser and back graphic. Mechanical keypad allows for setting of cooling and defrost modes. Front illuminated panel provides customers with the opportunity to advertise their product and maximise impulse buying. Electromechanical control. Sliding drip tray.

## **Main Features**

- Ideal for the production of slush.
- The insulated tank guarantees higher cooling efficiency and lower effect of the external temperature on product's preparation and maintenance time reducing condense and draining; it is the best solution in hot climate conditions.
- The ITANK ™ Technology prevents ice accumulation on the outer side of the bowl, reducing condensation and increasing the cooling power of the machine.
- Bowl shape allows a natural mixing action to ensure an optimum consistency of the product.
- Customizable lid merchandiser and back graphic.
- Ideal for operators who want an innovative and distinctive equipment. Mechanical keypad allows for setting of cooling and defrost modes.
- The front illuminated panel provides customers with the opportunity to advertise their product and maximise impulse buying.