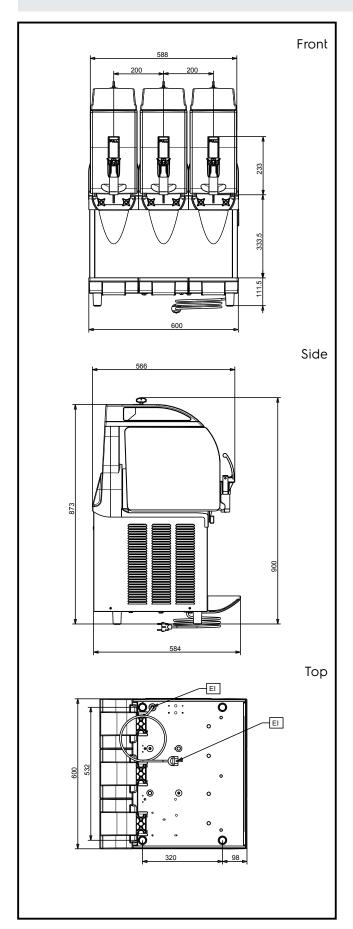

562530 (IPRO3MLR290)

Frozen Granita Dispenser with 3X11 I insulated bowls, mechanical control and lighted panel, R290

# Frozen Frozen granita dispenser with 3 bowls, mechanical control and lighted panel

**Electric** 

Supply voltage: 220-240 V/1 ph/50 Hz

1.4 kW Electrical power max:

**Key Information:** 

Net weight: 82 kg

Sustainability